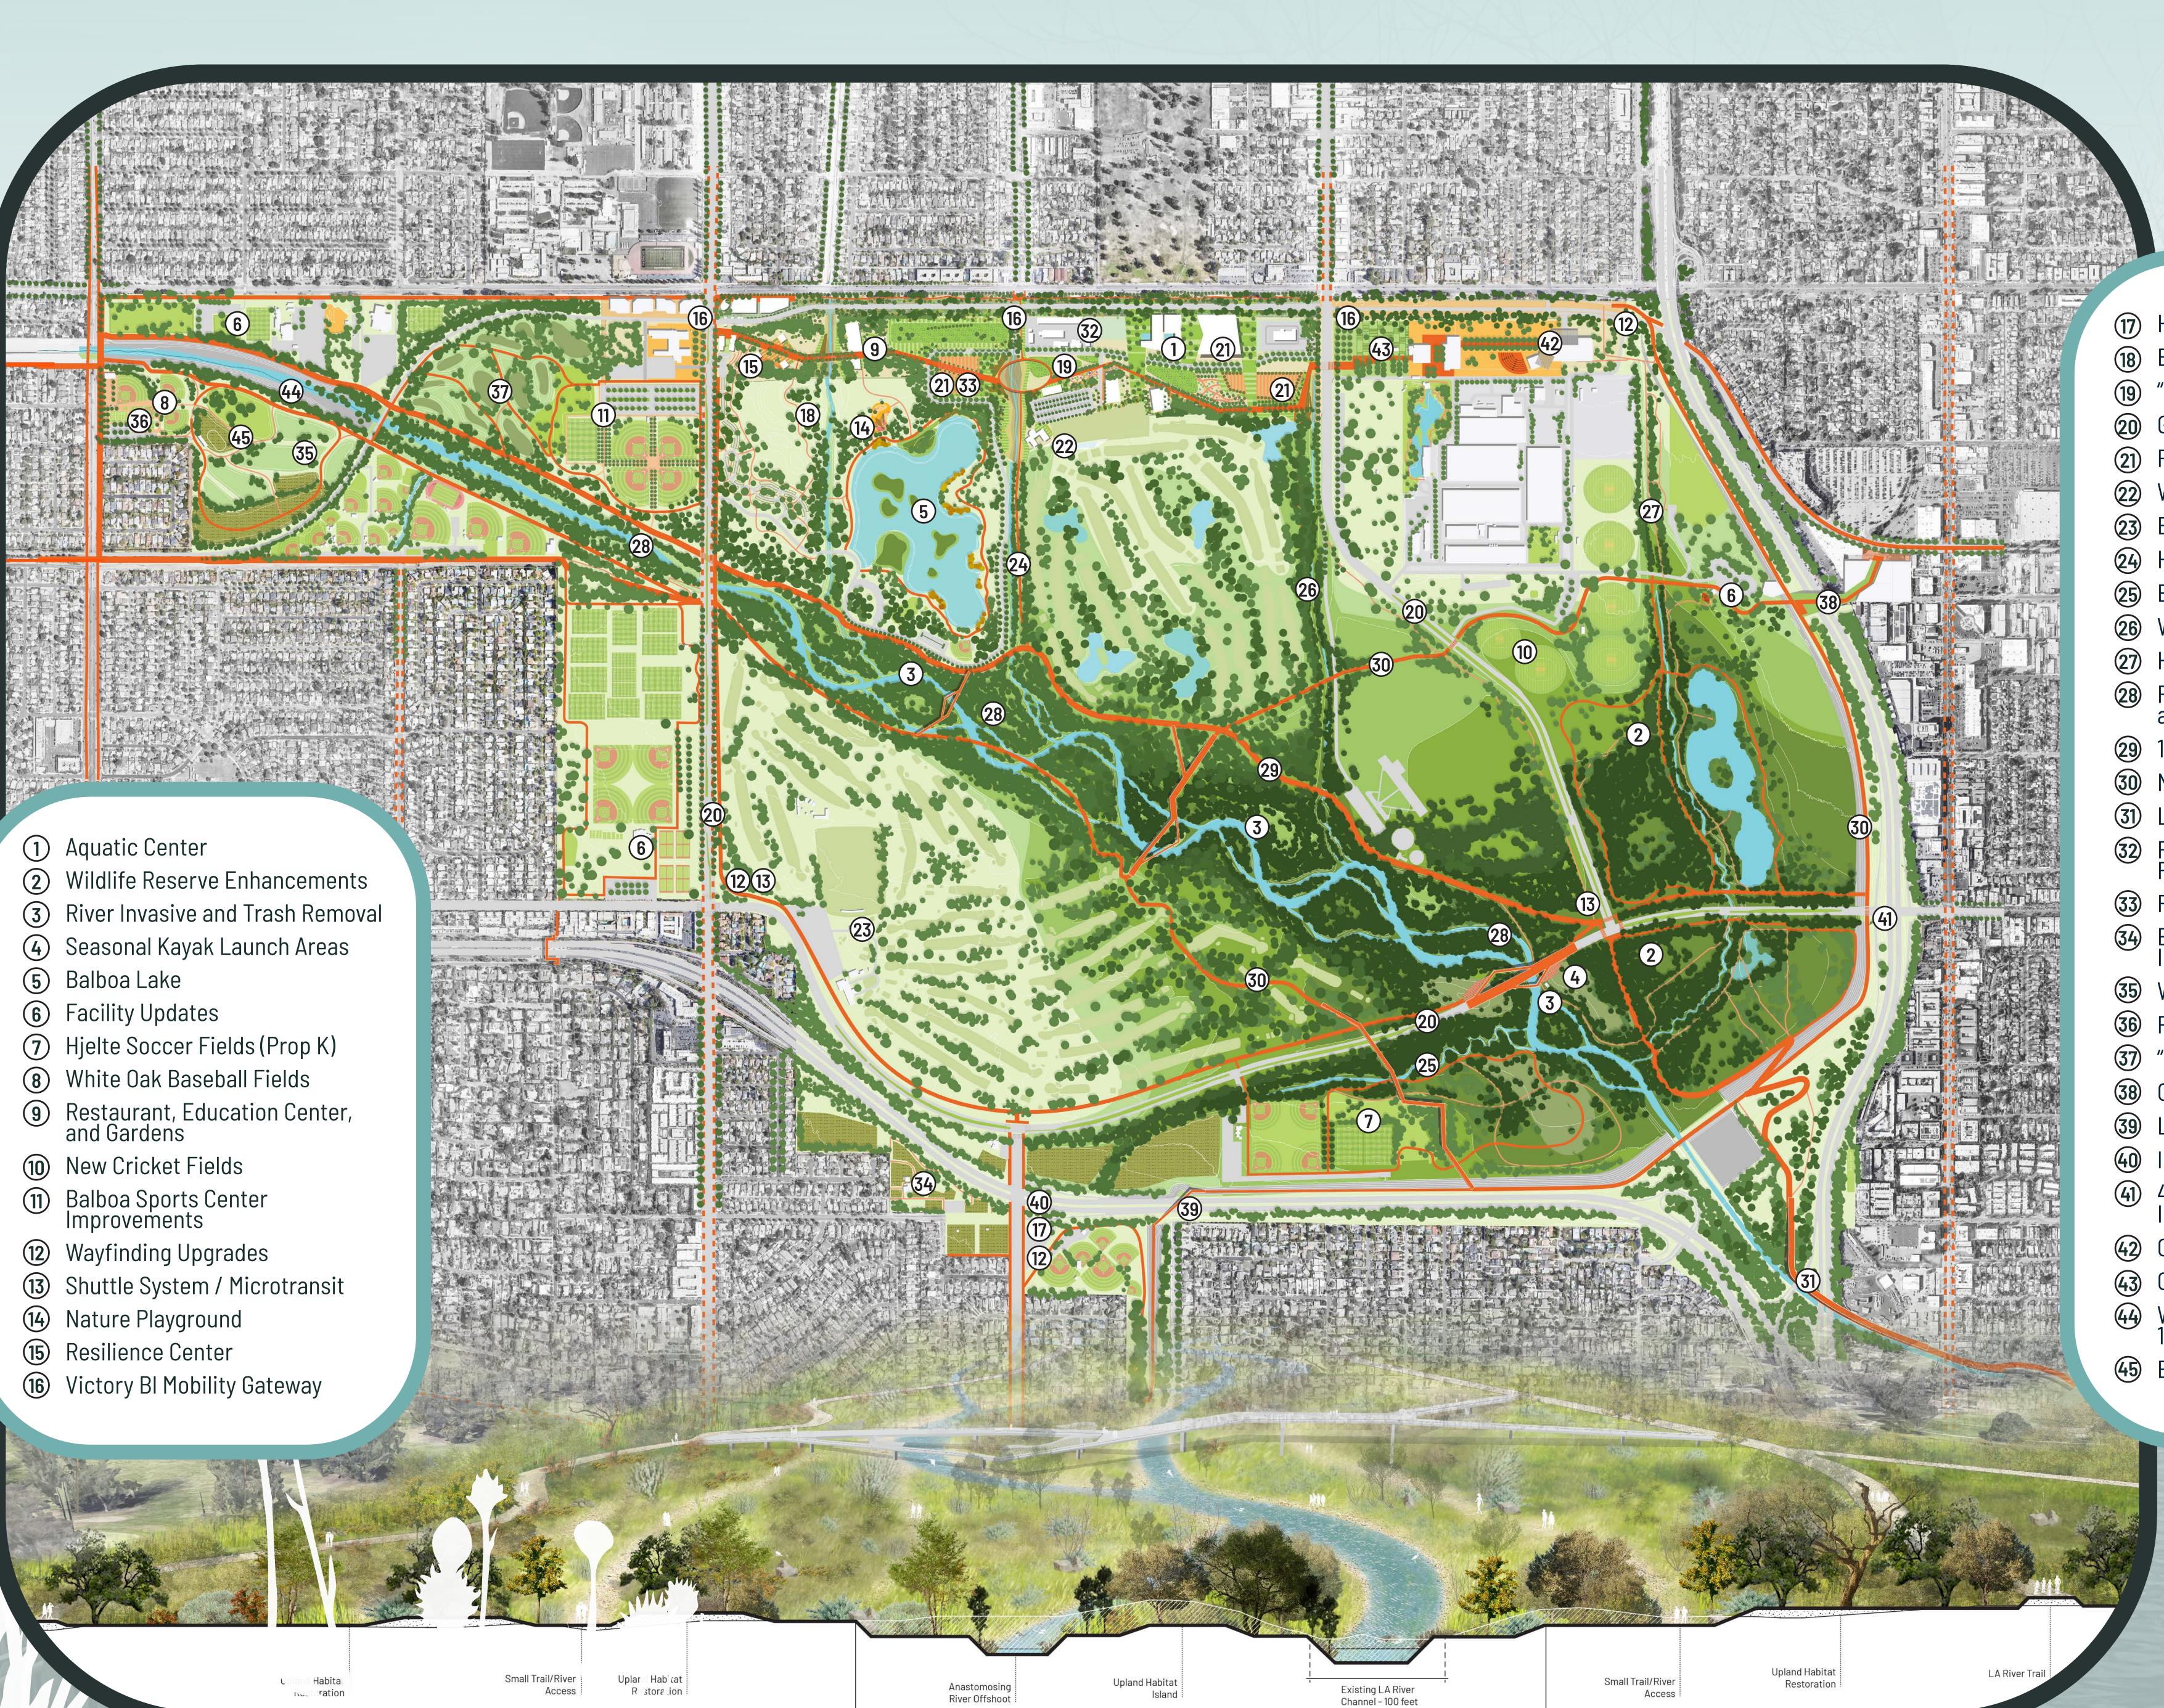

## "LAS TERRAZAS"

- (17) Hayvenhurst Mobility Gateway
- 18) Bull Creek Project
- (19) "The Grand Allee" Civic Promenade
- **20** Green Streets and Bikeways
- 21) Potential Olympic Venues
- **22** Woodley Lakes Golf Course
- 23 Balboa and Encino Golf Course
- 24 Hayvenhurst Channel Project
- **25** Encino Creek Project
- **26** Woodley Creek Project
- (27) Haskell Creek Project
- River De-Channelization and Trail
- 29 1st Nations Ceremonial and Harvest Land
- 30 Nested Loops Trail
- 31) LA River Trail 405 Crossover Bridge
- Recreation and Parks Operations Facilities Improvements
- 33 Festival Plaza
- Encino Community Garden and Park Improvements
- 35 Water Quality and Infiltration Habitat
- 36 Pickleball & Basketball Courts
- 37 "Back 40" Habitat and Infiltration
- 38 Oxnard Connector
- 39 Libbit Park Connector
- 40 Improved Underpass at Hayvenhurst South
- 405/Burbank Transportation Improvements
- **42** Cultural Amenity and Amphitheater
- (43) Cold War Memorial Gardens
- White Oak to Balboa River Widening to 1%+ flow
- 45 Equestrian Facility & Trails

0 Ft 600 Ft 1200 Ft

2400 Ft