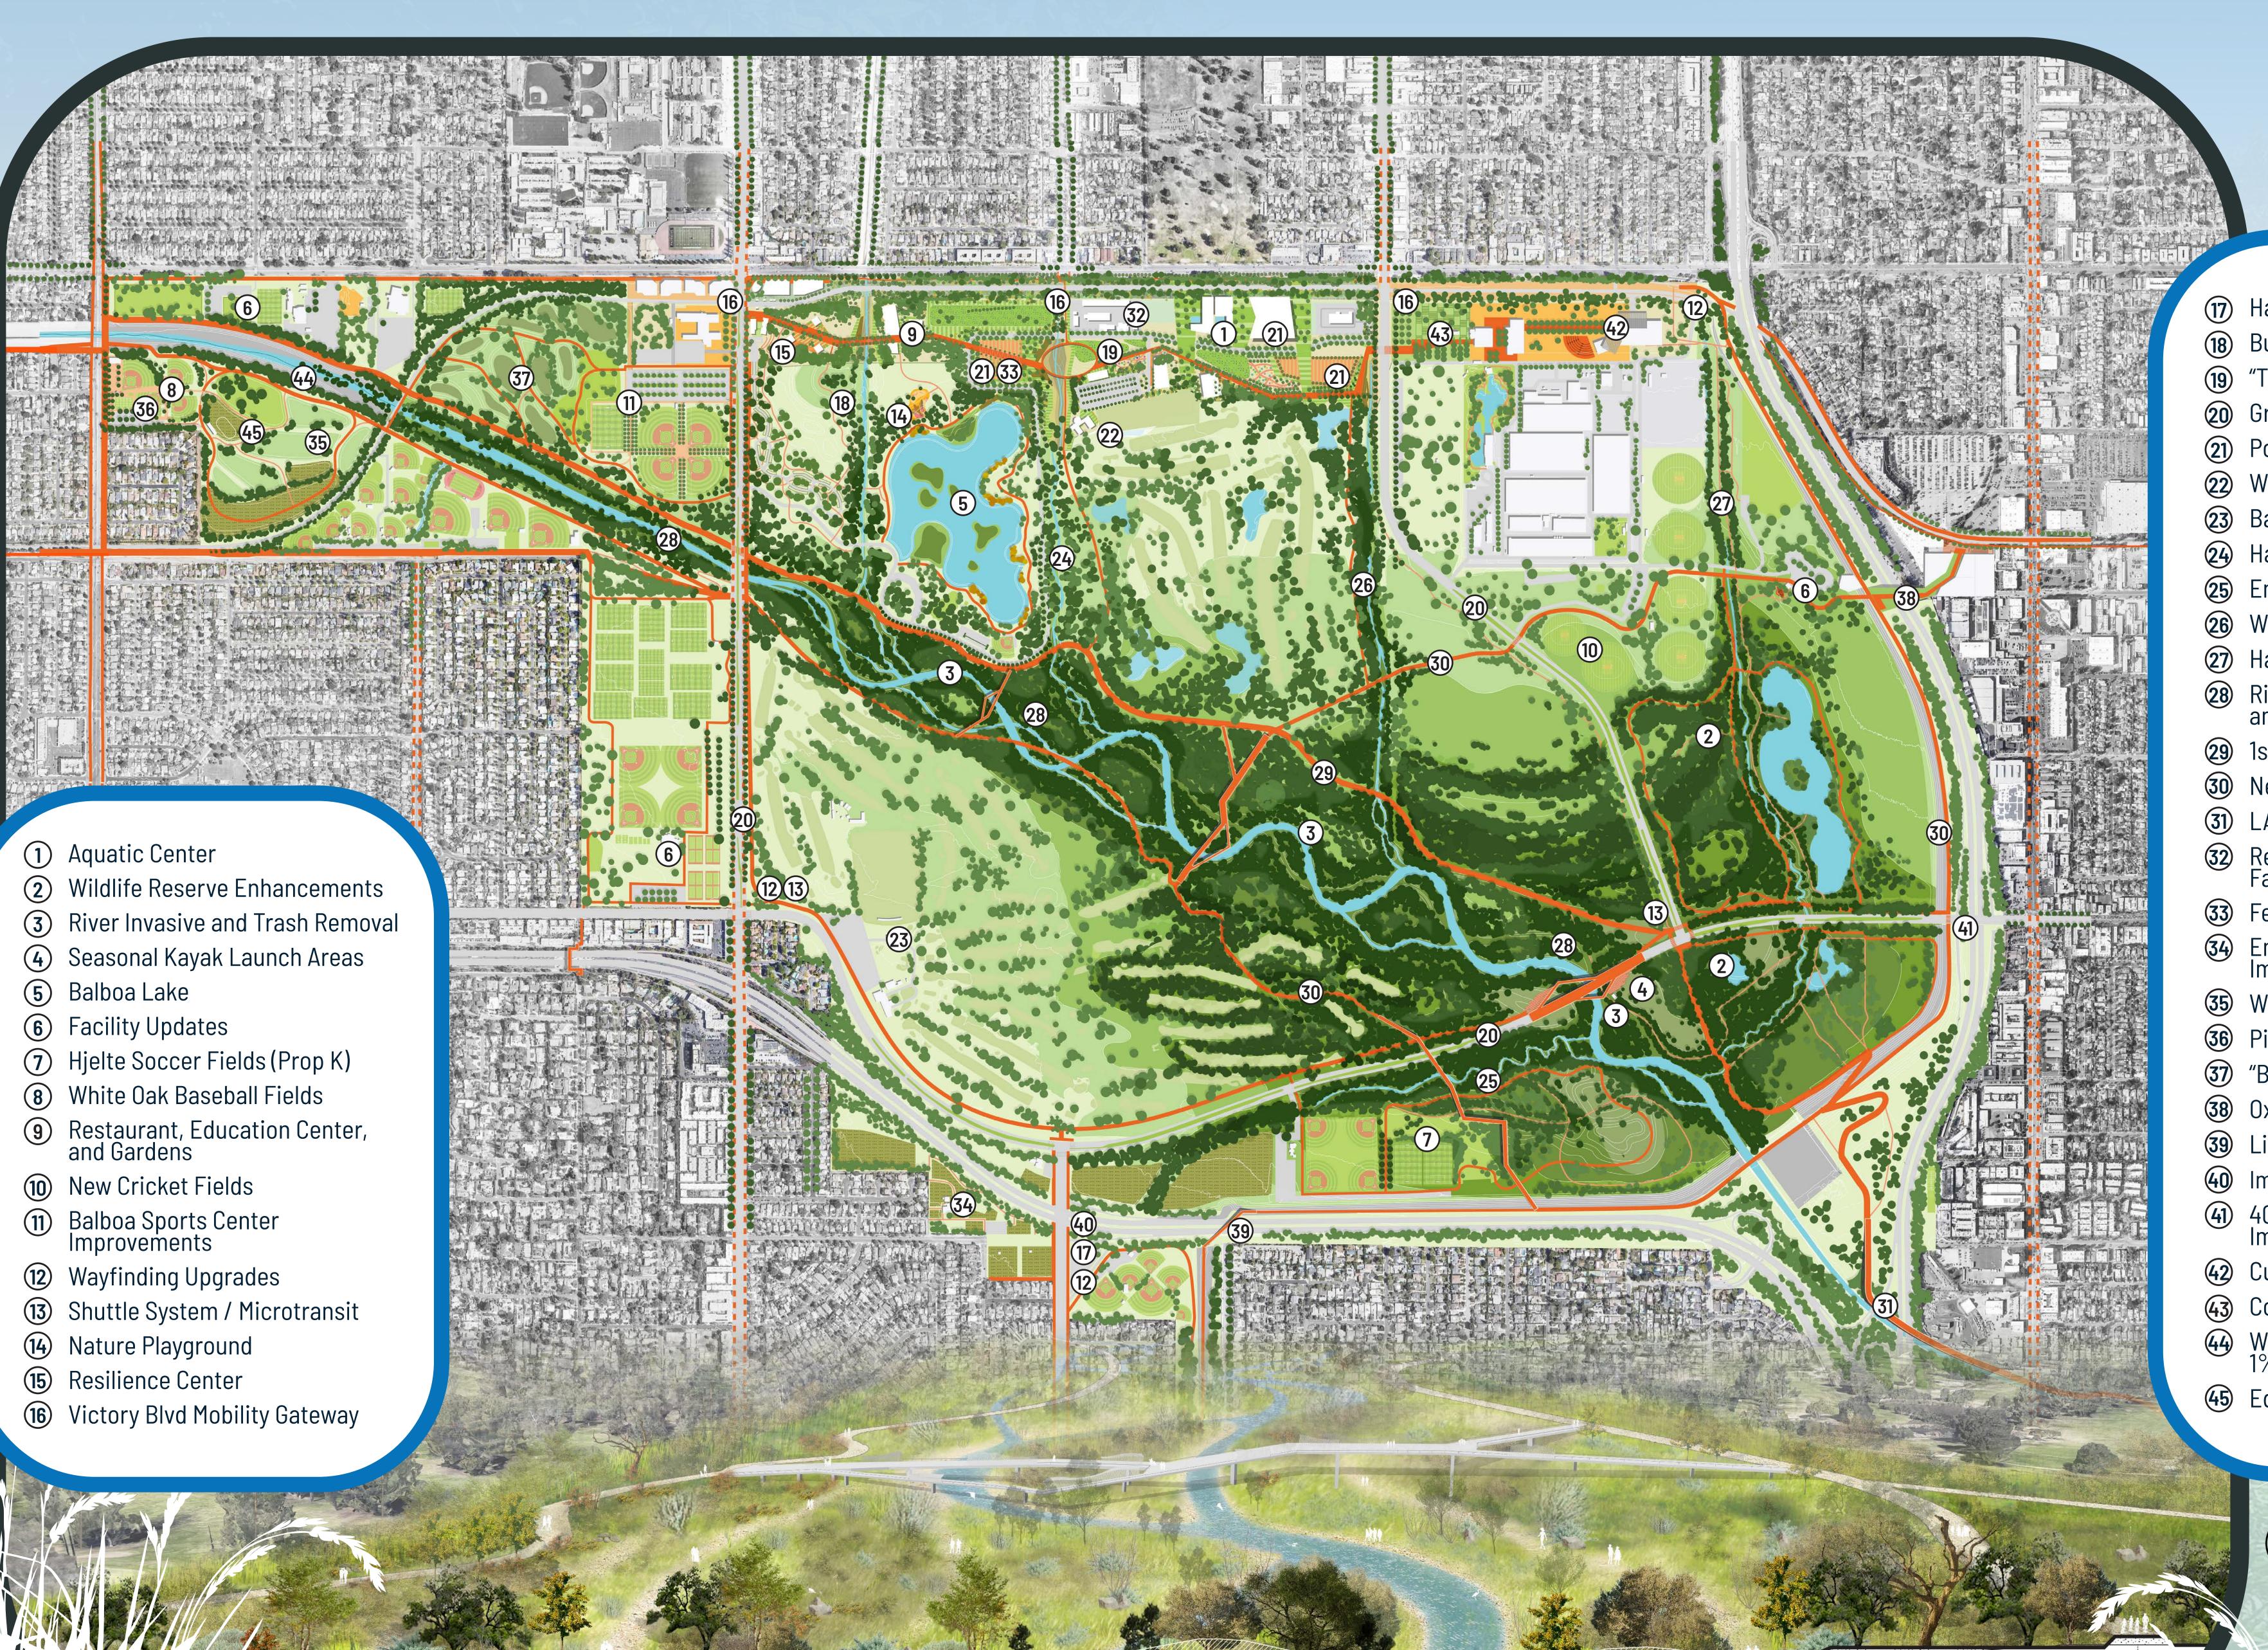

## "THE WILDLANDS"

Small Trail/River

## "TIERRAVERDE"

Anastomosing River Offshoot

- (17) Hayvenhurst Mobility Gateway
- 8 Bull Creek Project
- (19) "The Grand Allee" Civic Promenade
- **20** Green Streets and Bikeways
- 21) Potential Olympic Venues
- **22** Woodley Lakes Golf Course
- 23 Balboa and Encino Golf Course
- 24 Hayvenhurst Channel Project
- **25** Encino Creek Project
- **26** Woodley Creek Project
- (27) Haskell Creek Project
- River De-Channelization and Trail
- 29 1st Nations Ceremonial and Harvest Land
- 30 Nested Loops Trail
- 31) LA River Trail 405 Crossover Bridge
- Recreation and Parks Operations Facilities Improvements
- 33 Festival Plaza
- Encino Community Garden and Park Improvements
- 35 Water Quality and Infiltration Habitat
- 36 Pickleball & Basketball Courts
- 37 "Back 40" Habitat and Infiltration
- 38 Oxnard Connector
- 39 Libbit Park Connector
- 40 Improved Underpass at Hayvenhurst South
- 405/Burbank Transportation Improvements
- **42** Cultural Amenity and Amphitheater
- (43) Cold War Memorial Gardens
- White Oak to Balboa River Widening to 1%+ flow
- 45 Equestrian Facility & Trails

Upland Habitat Restoration

Small Trail/River

Existing LA River Channel - 100 feet